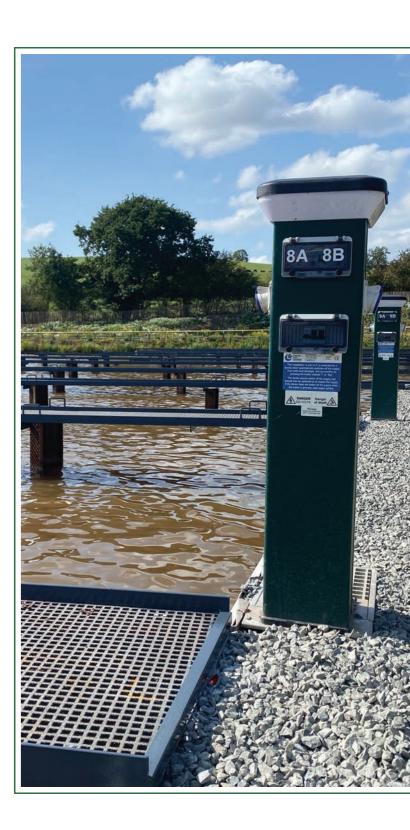

We are a dog friendly marina with several footpaths linking us to the wider countryside for excellent walks. The gated access means you can moor safely whilst enjoying the relaxed ambience.

16 AMP ELECTRIC SUPPLY TO EACH BERTH

WATER SUPPLY TO EACH BERTH

CCTV & CODED GATEACCESS

COAL & DIESEL

SERVICE AREA

Parking is available for 1 car per mooring or at an extra cost as detailed in the marina price list.

Each mooring has its own electric hook up point and water point.