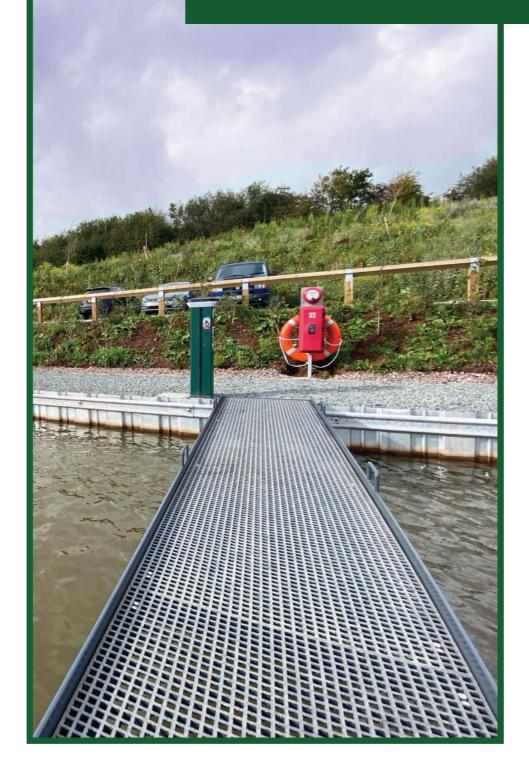

#### **Jetties**

- duracomposite decking on jetties
- non-slip & recycled plastic
- long lasting steel framework
- different lengths -from 49ft- 110ft
- · finger & linear available
- sheltered positions

## SITE MAP

Storage units are 5ft x 8ft, allocated on a first come first serve basis.

SOS stands and Emergency kits are strategically located around the marina.

We have a dedicated service area for any maintenance works.