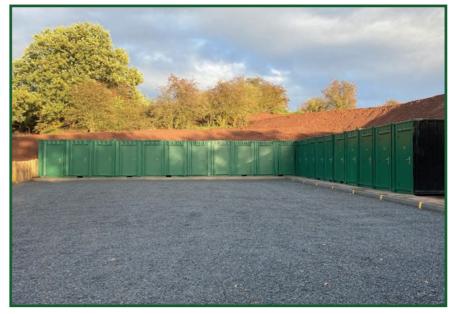

## Our SERVICES

**60 BERTH MARINA** 

NATURE TRAIL

WIFI ACROSS THE SITE

LAUNDRY

STORAGE UNITS

ELSAN DISPOSAL

PUMP OUT

## SITE MAP

Storage units are 5ft x 8ft, allocated on a first come first serve basis.

SOS stands and Emergency kits are strategically located around the marina.

We have a dedicated service area for any maintenance works.