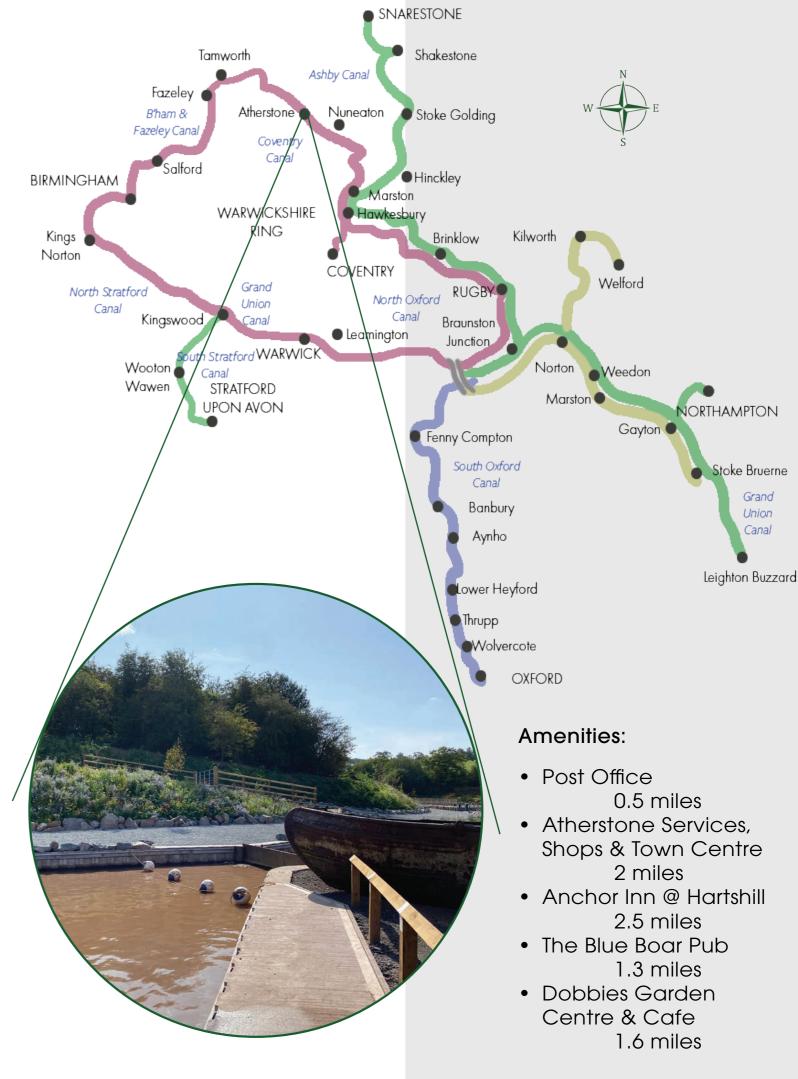

## Our LOCATION

Set in the heart of the Warwickshrie ring on the Coventry Canal, with over 40 miles of lock free waters to explore all year round. With easy connections to the Leicester Ring, Four Counties Ring & Birmingham Ring there is plenty of boating for everyone.

Excellent walks through Hartsill Hayes woods, Atherstone Golf Club and the surrounding countryside. 20 minutes from Bosworth Battlefield Heritage Centre and excellent access to the historic villages of Warwickshire & Leicestershire.

Parking is available for 1 car per mooring or at an extra cost as detailed in the marina price list.

Each mooring has its own electric hook up point and water point.