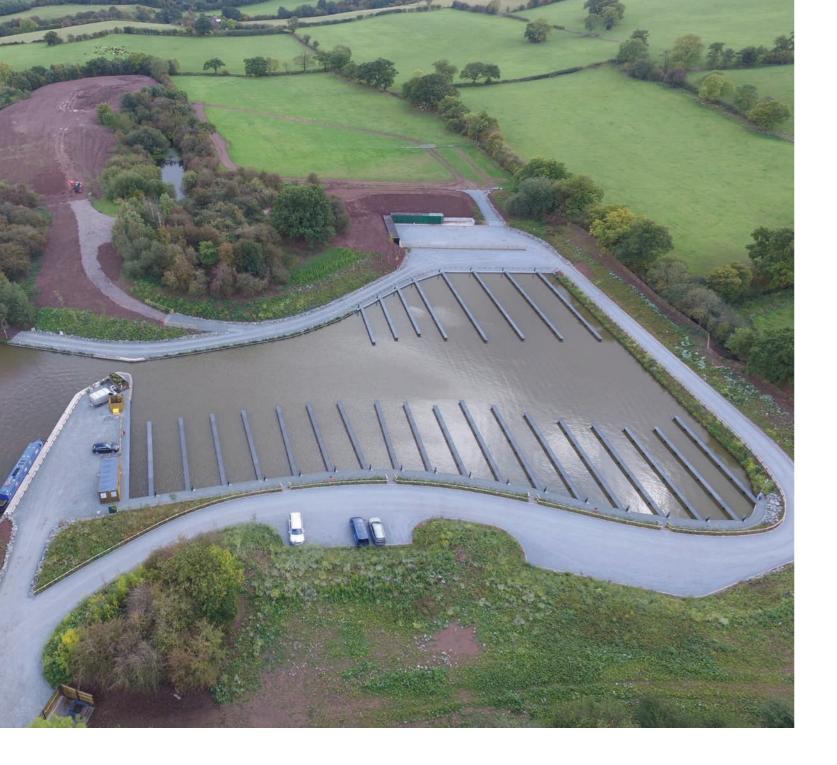

## Our SERVICES

**60 BERTH MARINA** 

NATURE TRAIL

WIFI ACROSS THE SITE

LAUNDRY

STORAGE UNITS

ELSAN DISPOSAL

PUMP OUT

## SITE MAP

Storage units are 5ft x 8ft, allocated on a first come first serve basis.

SOS stands and Emergency kits are strategically located around the marina.

We have a dedicated service area for any maintenance works.

Parking is available for 1 car per mooring or at an extra cost as detailed in the marina price list.

Each mooring has its own electric hook up point and water point.