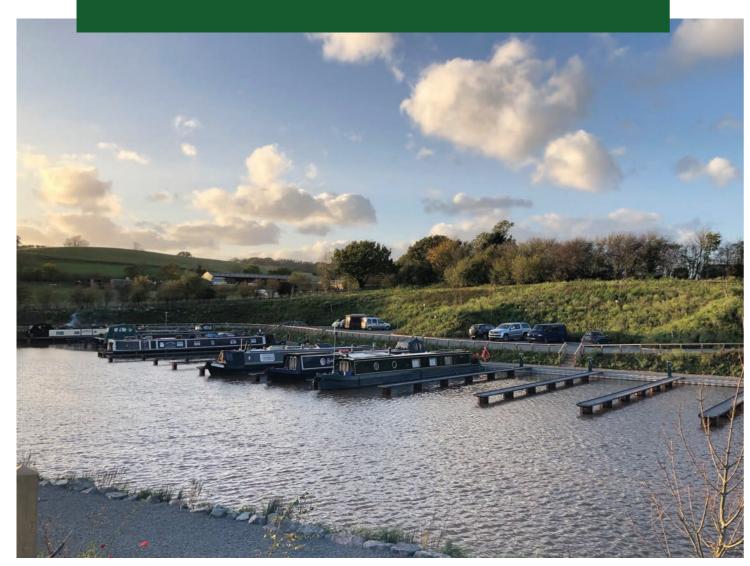

### About THE MARINA

Set in the rolling hills of North Warwickshire in a beautiful & unique rural setting, Mancetter Marina offers peace and tranquillity. Our eye for detail has ensured the highest quality structure & finish whilst staying true to local wildlife and its countryside location.

The marina is impeccably maintained with landscaping managed for wildlife, which is already paying off with our resident kingfisher, bats and owls.

Immaculately presented we offer moorings for all sizes of narrowboats & cruisers in the heart of the Warwickshire ring.

## Our LOCATION

Set in the heart of the Warwickshrie ring on the Coventry Canal, with over 40 miles of lock free waters to explore all year round. With easy connections to the Leicester Ring, Four Counties Ring & Birmingham Ring there is plenty of boating for everyone.