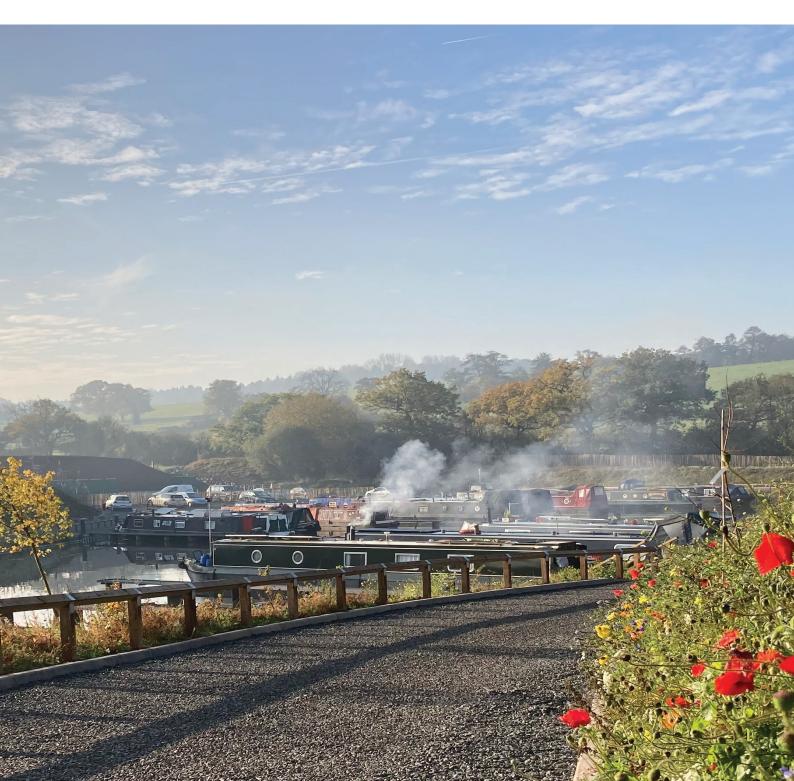

### About THE MARINA

Set in the rolling hills of North Warwickshire in a beautiful & unique rural setting, Mancetter Marina offers peace and tranquillity. Our eye for detail has ensured the highest quality structure & finish whilst staying true to local wildlife and its countryside location.

The marina is impeccably maintained with landscaping managed for wildlife, which is already paying off with our resident kingfisher, bats and owls.

Immaculately presented we offer moorings for all sizes of narrowboats & cruisers in the heart of the Warwickshire ring.

We are a dog friendly marina with several footpaths linking us to the wider countryside for excellent walks. The gated access means you can moor safely whilst enjoying the relaxed ambience.

16 AMP ELECTRIC SUPPLY TO EACH BERTH