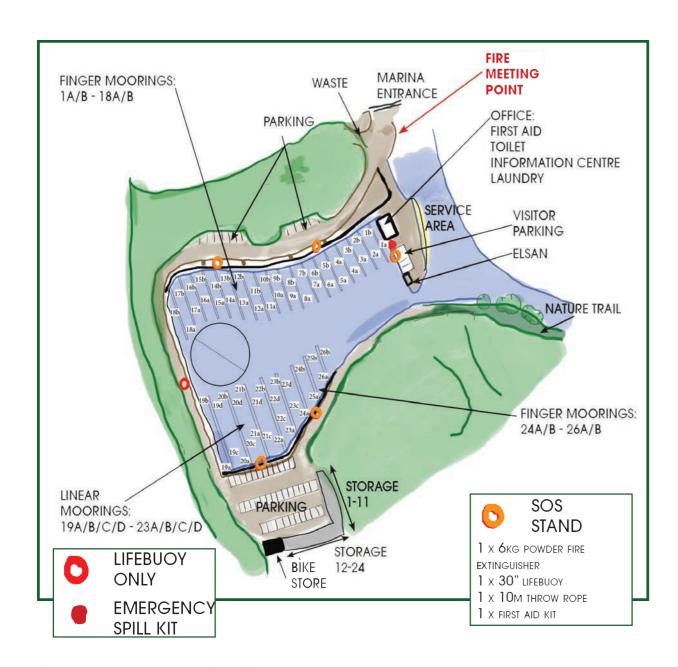

## SITE MAP

Storage units are 5ft x 8ft, allocated on a first come first serve basis.

SOS stands and Emergency kits are strategically located around the marina.

We have a dedicated service area for any maintenance works.

Parking is available for 1 car per mooring or at an extra cost as detailed in the marina price list.

Each mooring has its own electric hook up point and water point.